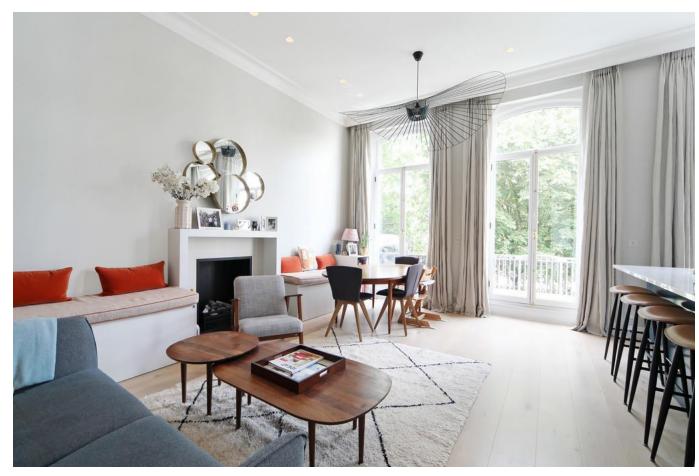

Impeccably designed and fully refurbished 2 bedroom first floor apartment with 2 large terraces, located on the favourable South-East corner of this majestic garden square. A great deal of care and attention to detail has been lavished on this apartment which has been lovingly transformed throughout, creating a flat of both style and substance. Of particular note is the open plan kitchen and living area with open gas fireplace, solid oak flooring, bespoke kitchen with Carrera marble and floor-to-ceiling double-glazed doors leading out onto the entertaining terrace. The master suite provides a luxurious bathroom with bath and walk in shower, dressing area with bespoke wardrobes and double doors leading to a private second terrace.

STYLISH AND BEAUTIFULLY FINISHED 2 BEDROOM 2 BATHROOM

APARTMENT • FIRST FLOOR LATERAL APARTMENT WITH EXCELLENT

CEILING HEIGHT • 2 LARGE TERRACES • EPC C