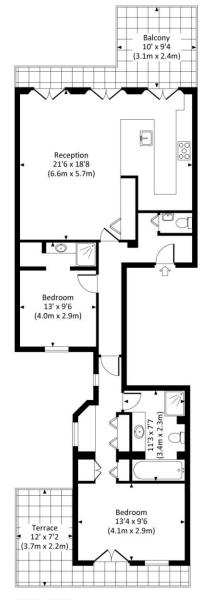

## REDCLIFFE SQUARE, SW10

Approx. gross internal area 903 Sq Ft. / 83.9 Sq M.

SEVENTH FLOOR