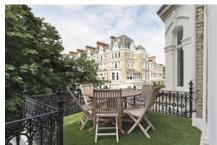

Impeccably designed and fully refurbished 2 bedroom first floor apartment with 2 large terraces, located on the favourable South-East corner of this majestic garden square. A great deal of care and attention to detail has been lavished on this apartment which has been lovingly transformed throughout, creating a flat of both style and substance. Of particular note is the open plan kitchen and living area with open gas fireplace, solid oak flooring, bespoke kitchen with Carrera marble and floor-to-ceiling double-glazed doors leading out onto the entertaining terrace. The master suite provides a luxurious bathroom with bath and walk in shower, dressing area with bespoke wardrobes and double doors leading to a private second terrace.