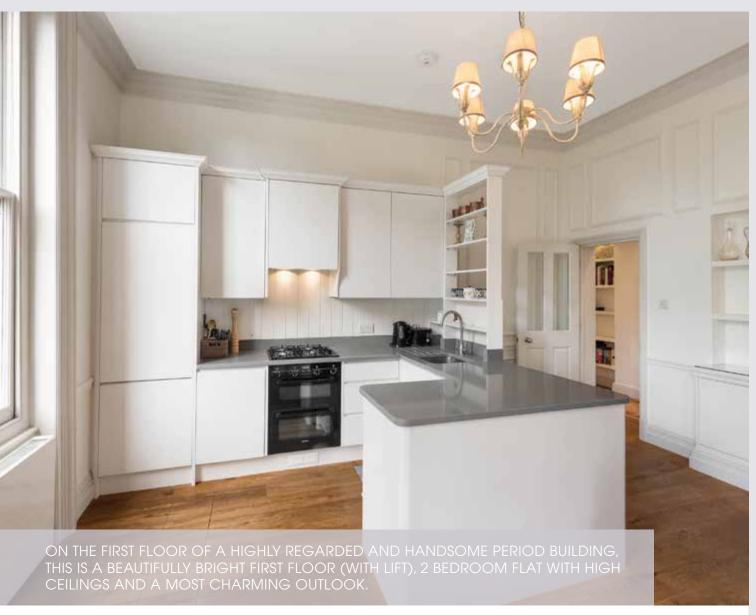

EMBANKMENT GARDENS | CHELSEA SW3

Of particular note is an excellent open plan kitchen and reception room with a ceiling height of over 3.3 meters. There are windows on two sides which ensures that the room is flooded with natural light and there are wonderful views towards the greenery beyond. Moving through the flat, there is a good master bedroom towards the rear, again with windows on two sides. There is built in storage and an en-suite bathroom with stand-alone shower and double sinks. Adjacent is a second bedroom supported by a second shower room which is also used as the guest cloakroom. Of particular note are two large storage cupboards which extend to over the bathrooms and provide ample storage. There is also access to a pretty communal garden to the rear of the building, reserved for use by residents only.