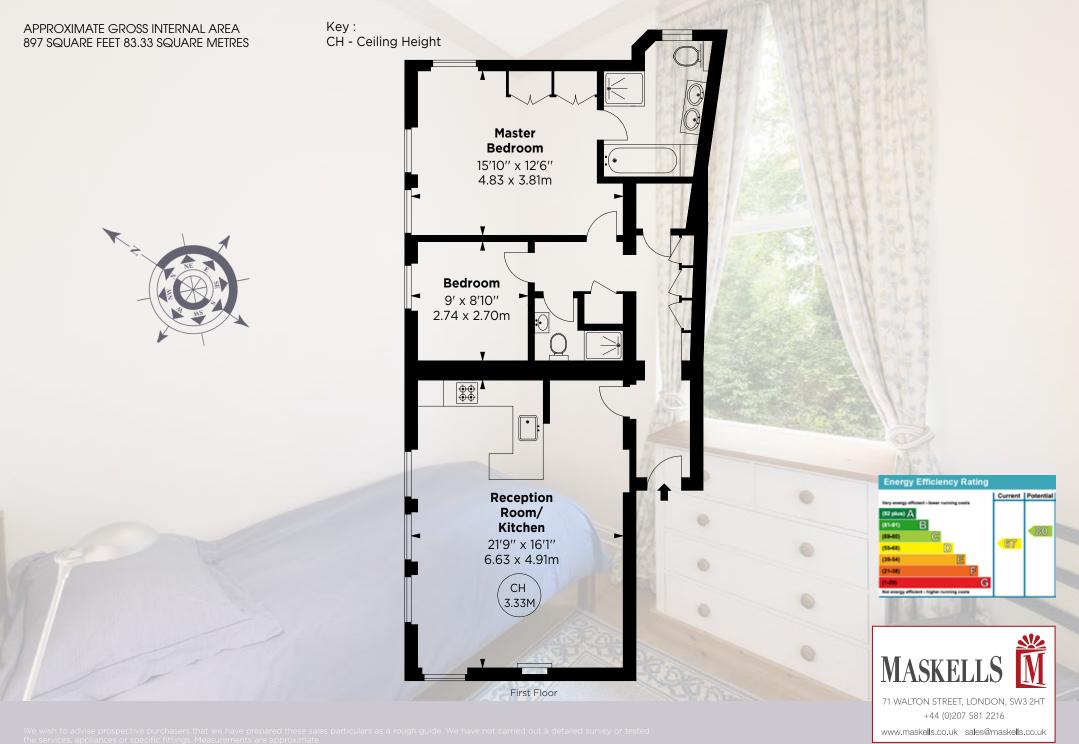

EMBANKMENT GARDENS | CHELSEA SW3

Of particular note is an excellent open plan kitchen and reception room with a ceiling height of over 3.3 meters. There are windows on two sides which ensures that the room is flooded with natural light and there are wonderful views towards the greenery beyond. Moving through the flat, there is a good master bedroom towards the rear, again with windows on two sides. There is built in storage and an en-suite bathroom with stand-alone shower and double sinks. Adjacent is a second bedroom supported by a second shower room which is also used as the guest cloakroom. Of particular note are two large storage cupboards which extend to over the bathrooms and provide ample storage. There is also access to a pretty communal garden to the rear of the building, reserved for use by residents only.