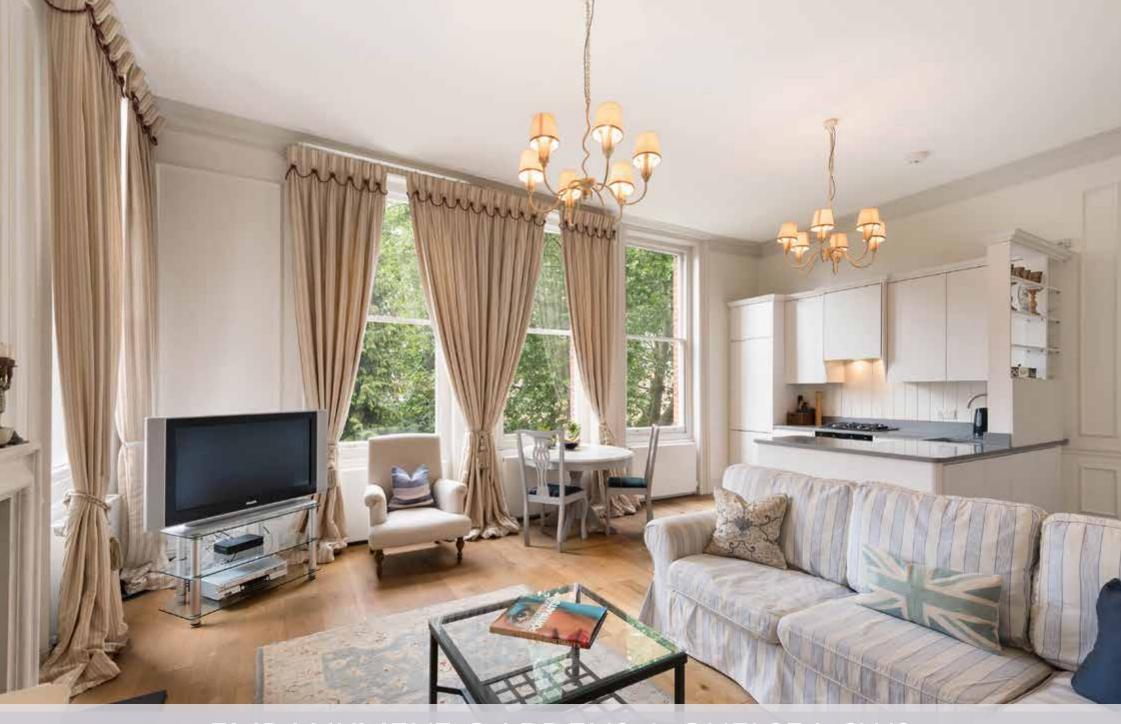

EMBANKMENT GARDENS | CHELSEA SW3

Of particular note is an excellent open plan kitchen and reception room with a ceiling height of over 3.3 meters. There are windows on two sides which ensures that the room is flooded with natural light and there are wonderful views towards the greenery beyond. Moving through the flat, there is a good master bedroom towards the rear, again with windows on two sides. There is built in storage and an en-suite bathroom with stand-alone shower and double sinks. Adjacent is a second bedroom supported by a second shower room which is also used as the guest cloakroom. Of particular note are two large storage cupboards which extend to over the bathrooms and provide ample storage. There is also access to a pretty communal garden to the rear of the building, reserved for use by residents only.