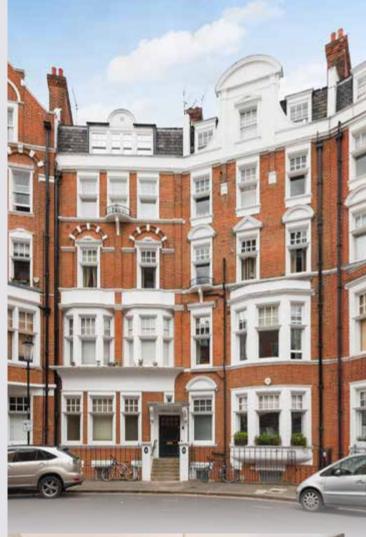

EMBANKMENT GARDENS | CHELSEA SW3

Of particular note is an excellent open plan kitchen and reception room with a ceiling height of over 3.3 meters. There are windows on two sides which ensures that the room is flooded with natural light and there are wonderful views towards the greenery beyond. Moving through the flat, there is a good master bedroom towards the rear, again with windows on two sides. There is built in storage and an en-suite bathroom with stand-alone shower and double sinks. Adjacent is a second bedroom supported by a second shower room which is also used as the guest cloakroom. Of particular note are two large storage cupboards which extend to over the bathrooms and provide ample storage. There is also access to a pretty communal garden to the rear of the building, reserved for use by residents only.