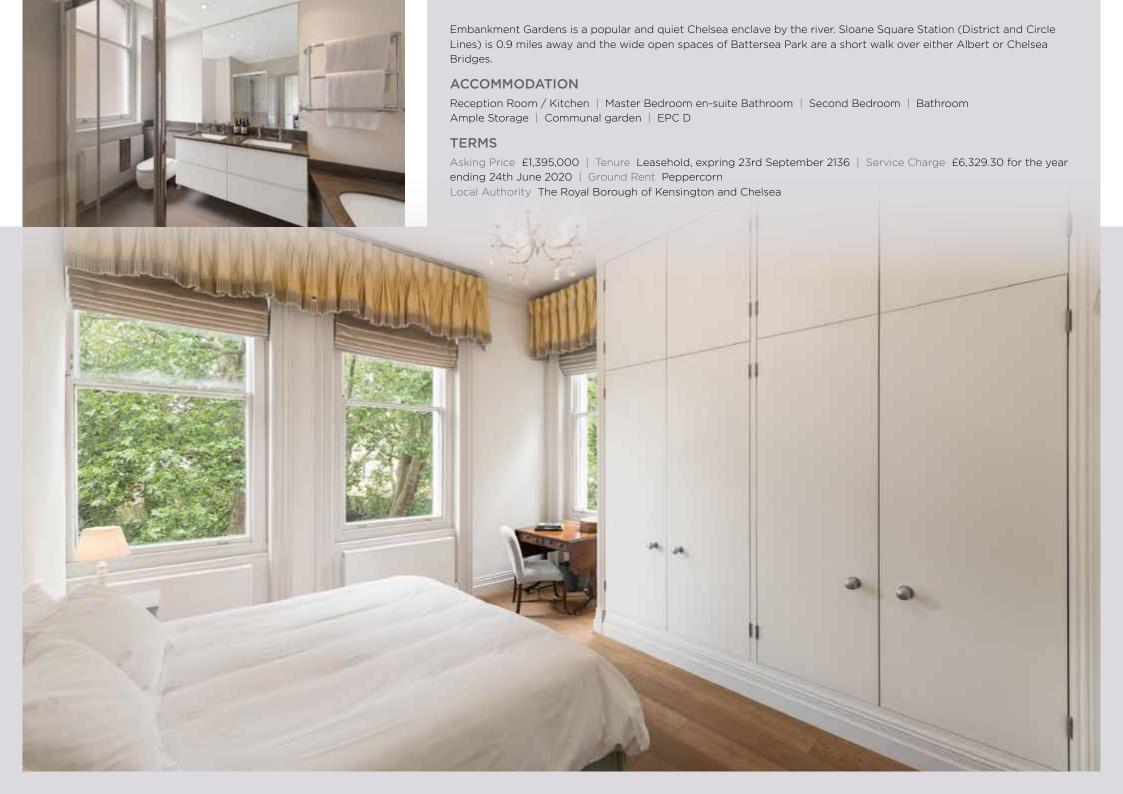

EMBANKMENT GARDENS | CHELSEA SW3

Of particular note is an excellent open plan kitchen and reception room with a ceiling height of over 3.3 meters. There are windows on two sides which ensures that the room is flooded with natural light and there are wonderful views towards the greenery beyond. Moving through the flat, there is a good master bedroom towards the rear, again with windows on two sides. There is built in storage and an en-suite bathroom with stand-alone shower and double sinks. Adjacent is a second bedroom supported by a second shower room which is also used as the guest cloakroom. Of particular note are two large storage cupboards which extend to over the bathrooms and provide ample storage. There is also access to a pretty communal garden to the rear of the building, reserved for use by residents only.