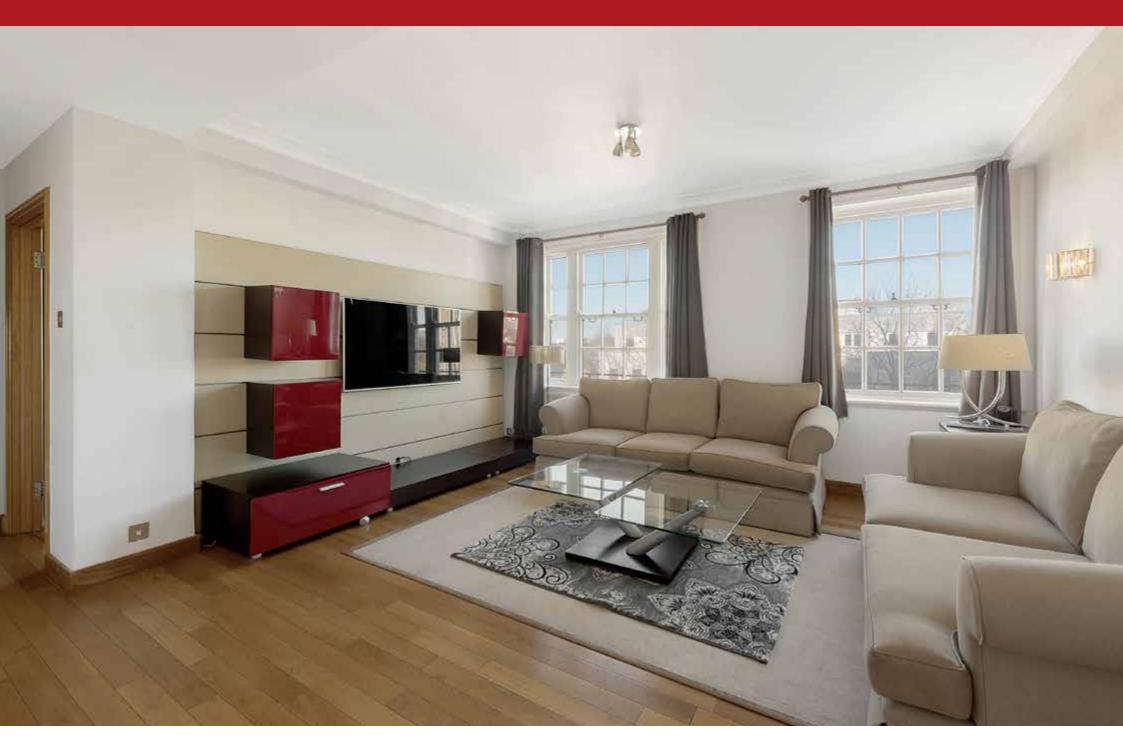

## OVINGTON COURT KNIGHTSBRIDGE SW3

Situated on the 6th floor (with lift) of a highly regarded portered building in the heart of Knightsbridge, this is a 3 bedroom, 3 bathroom flat with wooden floors and most attractive views towards the Brompton Oratory.

RECEPTION ROOM • KITCHEN • MASTER BEDROOM • EN-SUITE BATHROOM • 2 FURTHER BEDROOMS 2 FURTHER BATHROOMS • PORTER • EPC RATING C