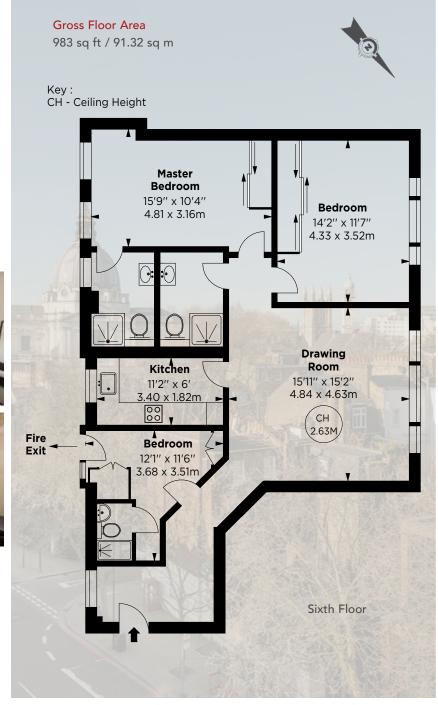

RECEPTION ROOM • KITCHEN • MASTER BEDROOM • EN-SUITE BATHROOM • 2 FURTHER BEDROOMS 2 FURTHER BATHROOMS • PORTER • EPC RATING C