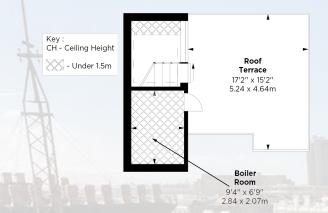

Gross Internal Area (approx.) Excluding Roof Terrace Boiler Room 1,850 sq ft (171.87 sq m)

Roof Terrace Boiler Room 63 sq ft (5.85 sq m)

Entrance

Sixth Floor