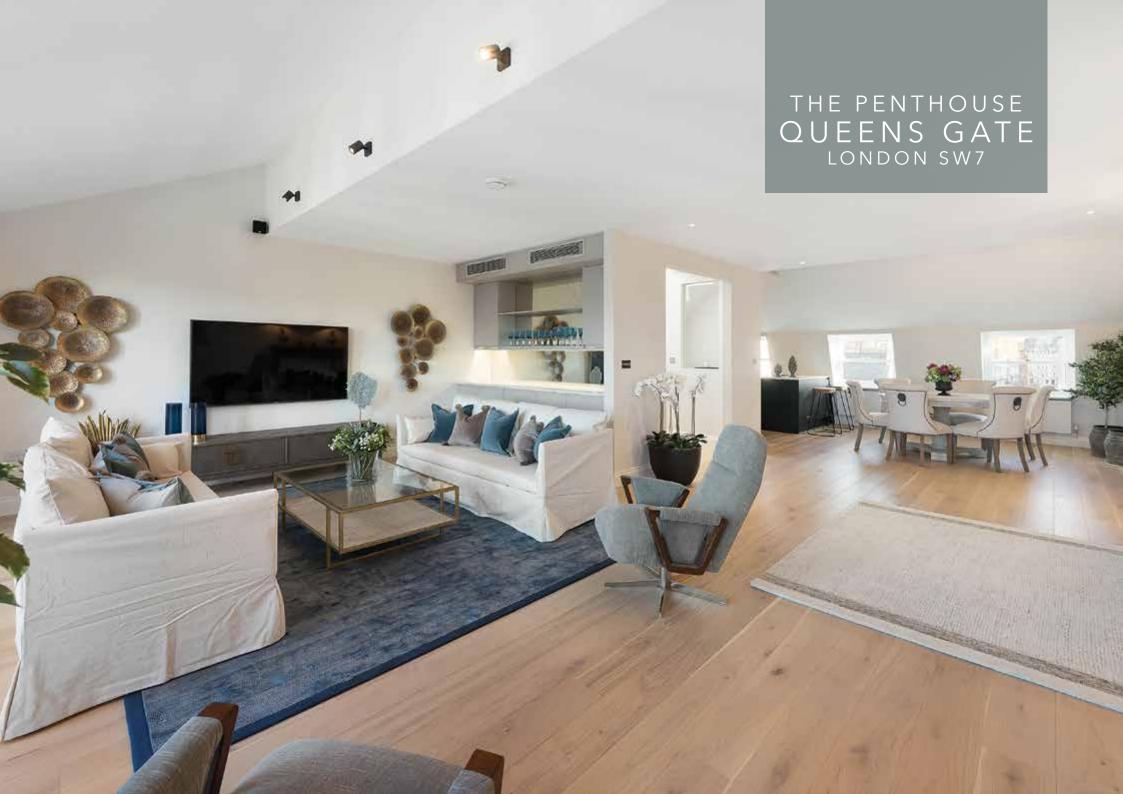

Of particular note is a stunning open plan "loft style" reception room with bar area, kitchen and dining room which provides an incoming purchaser with vaulted ceilings and excellent views. Finished to an extremely high standard and with wooden floors, the room has 6 windows, is flooded with natural light and offers excellent entertaining space. On top is a large and most private roof terrace with commanding views over South West London, accessed via a retractable roof. There is a very good master bedroom suite with bathroom and dressing room. The apartment has a large second bedroom also with ensuite bathroom and there is a third double bedroom which is supported by a family shower room which doubles as a guest cloakroom. The apartment has air conditioning.