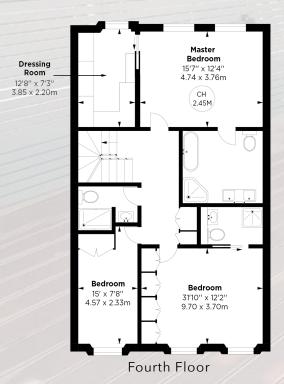

Of particular note is a stunning open plan "loft style" reception room with bar area, kitchen and dining room which provides an incoming purchaser with vaulted ceilings and excellent views. Finished to an extremely high standard and with wooden floors, the room has 6 windows, is flooded with natural light and offers excellent entertaining space. On top is a large and most private roof terrace with commanding views over South West London, accessed via a retractable roof. There is a very good master bedroom suite with bathroom and dressing room. The apartment has a large second bedroom also with ensuite bathroom and there is a third double bedroom which is supported by a family shower room which doubles as a guest cloakroom. The apartment has air conditioning.

## Accommodation

Drawing Room, Dining Room, Kitchen, Bar Area, Master Bedroom with en-suite Bathroom and Dressing Room, Second Bedroom with en-suite bathroom, 3rd Bedroom, Family Shower Room/Guest Cloakroom, Roof Terrace, Air Conditioning. EPC D

Gross Internal Area (approx.) Excluding Roof Terrace Boiler Room 1,850 sq ft (171.87 sq m)

Roof Terrace Boiler Room 63 sq ft (5.85 sq m)

Entrance

Sixth Floor