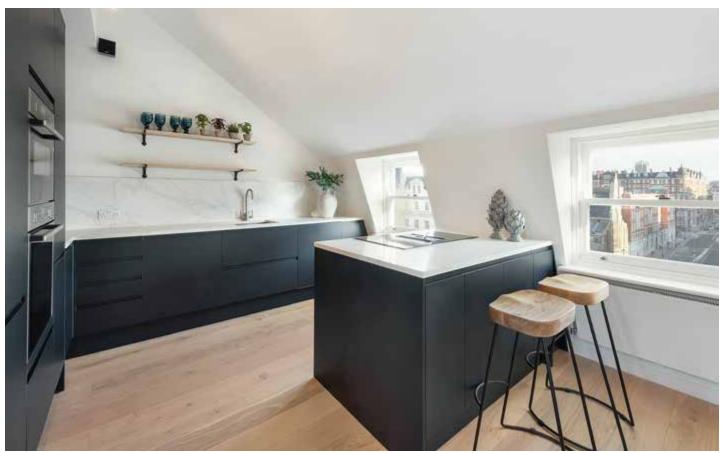

Of particular note is a stunning open plan "loft style" reception room with bar area, kitchen and dining room which provides an incoming purchaser with vaulted ceilings and excellent views. Finished to an extremely high standard and with wooden floors, the room has 6 windows, is flooded with natural light and offers excellent entertaining space. On top is a large and most private roof terrace with commanding views over South West London, accessed via a retractable roof. There is a very good master bedroom suite with bathroom and dressing room. The apartment has a large second bedroom also with ensuite bathroom and there is a third double bedroom which is supported by a family shower room which doubles as a guest cloakroom. The apartment has air conditioning.