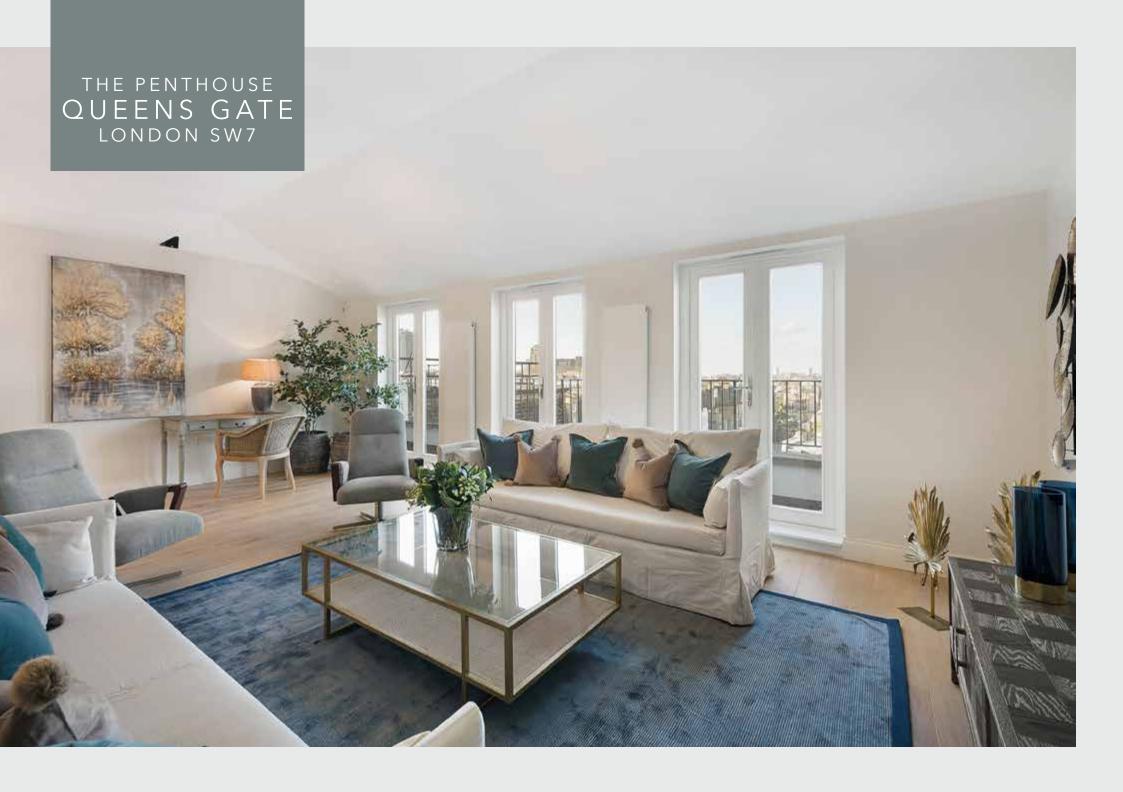

Of particular note is a stunning open plan "loft style" reception room with bar area, kitchen and dining room which provides an incoming purchaser with vaulted ceilings and excellent views. Finished to an extremely high standard and with wooden floors, the room has 6 windows, is flooded with natural light and offers excellent entertaining space. On top is a large and most private roof terrace with commanding views over South West London, accessed via a retractable roof. There is a very good master bedroom suite with bathroom and dressing room. The apartment has a large second bedroom also with ensuite bathroom and there is a third double bedroom which is supported by a family shower room which doubles as a guest cloakroom. The apartment has air conditioning.