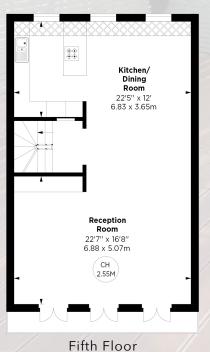

Of particular note is a stunning open plan "loft style" reception room with bar area, kitchen and dining room which provides an incoming purchaser with vaulted ceilings and excellent views. Finished to an extremely high standard and with wooden floors, the room has 6 windows, is flooded with natural light and offers excellent entertaining space. On top is a large and most private roof terrace with commanding views over South West London, accessed via a retractable roof. There is a very good master bedroom suite with bathroom and dressing room. The apartment has a large second bedroom also with ensuite bathroom and there is a third double bedroom which is supported by a family shower room which doubles as a guest cloakroom. The apartment has air conditioning.

## Accommodation

Drawing Room, Dining Room, Kitchen, Bar Area, Master Bedroom with en-suite Bathroom and Dressing Room, Second Bedroom with en-suite bathroom, 3rd Bedroom, Family Shower Room/Guest Cloakroom, Roof Terrace, Air Conditioning. EPC D

Gross Internal Area (approx.) Excluding Roof Terrace Boiler Room 1,850 sq ft (171.87 sq m)

Roof Terrace Boiler Room 63 sq ft (5.85 sq m)

Entrance

Sixth Floor