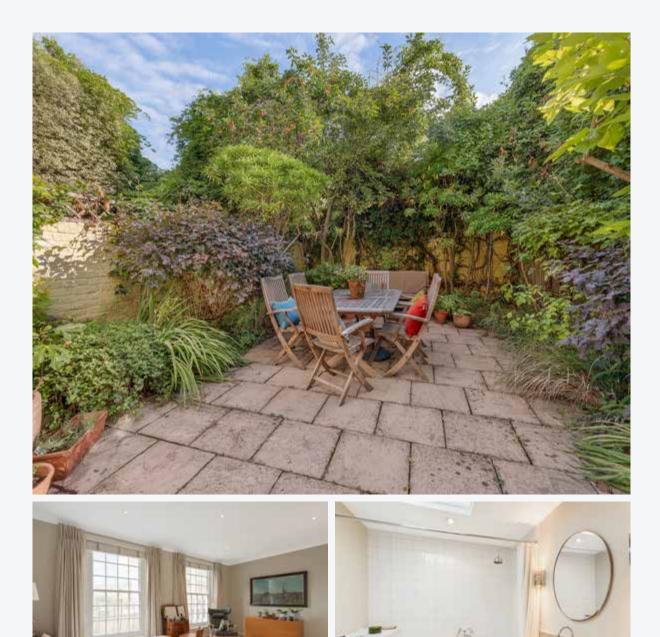

EXTENDING TO 2,126 SQ FT AND SET OVER ONLY 3 FLOORS, THIS IS AN EXCELLENT 4 BEDROOM HOUSE WITH PRIVATE GARDEN, ROOF TERRACE LEADING OFF A FIRST FLOOR DRAWING ROOM AND OFF STREET PARKING FOR 3 CARS.

On the ground floor is a wide entrance hall with guest cloakroom and ample storage, which leads through to a superb open plan reception room, offering a fully fitted kitchen with island unit, large dining table and TV room which leads out through double doors onto a very private and most charming garden. To the rear of the first floor, there is a bright drawing room which benefits from wonderful morning sun and leads out onto a rare 185 sq ft roof terrace. Towards the front is the master bedroom and also a bathroom. On the second floor, there are 3 further bedrooms all with built in storage, a family bathroom and airing cupboard. There is an internal garage which provides secure off street parking and there is additional parking for 2 more cars off street, in front of the house.

Accommodation: Off Street Parking | Garage | Entrance Hall Coat Cupboard | Guest Cloakroom | Kitchen | Dining Area Informal Sitting Room | Garden | Formal Sitting Room | First Floor Roof Terrace | Master Bedroom | Bathroom | 3 Further Bedrooms | Family Bathroom | Airing Cupboard