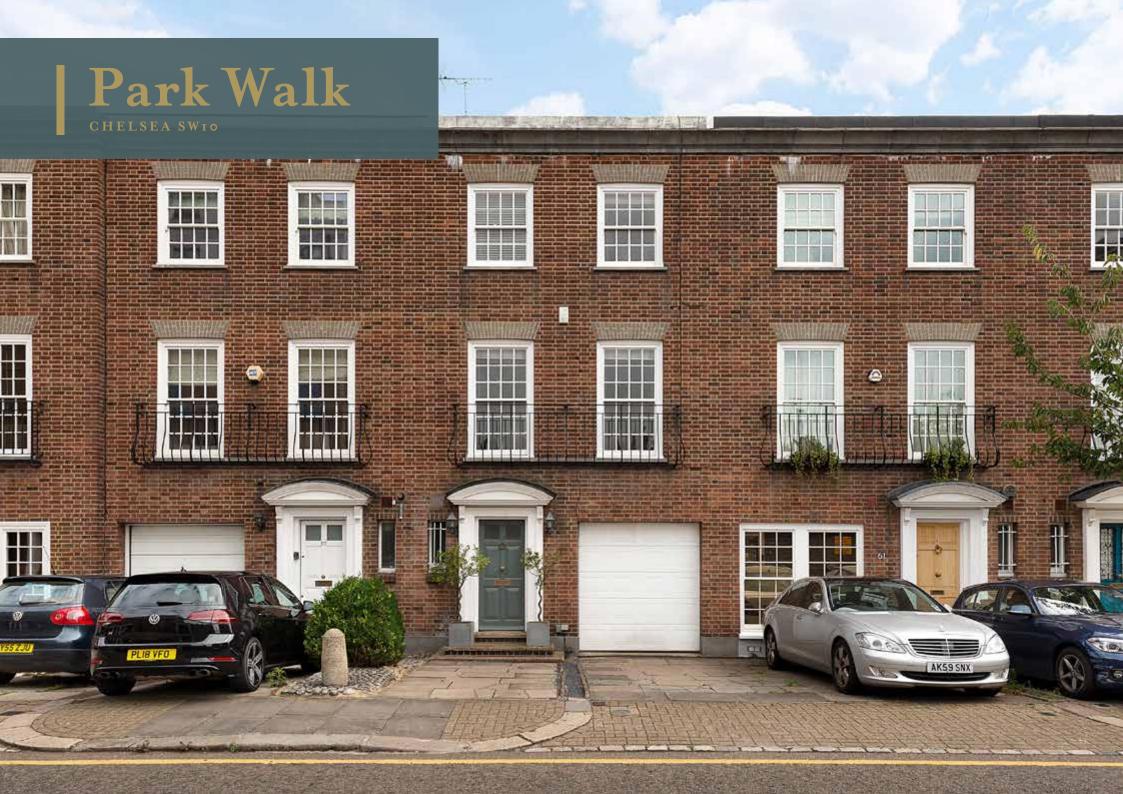

EXTENDING TO 2,126 SQ FT AND SET OVER ONLY 3 FLOORS, THIS IS AN EXCELLENT 4 BEDROOM HOUSE WITH PRIVATE GARDEN, ROOF TERRACE LEADING OFF A FIRST FLOOR DRAWING ROOM AND OFF STREET PARKING FOR 3 CARS.

On the ground floor is a wide entrance hall with guest cloakroom and ample storage, which leads through to a superb open plan reception room, offering a fully fitted kitchen with island unit, large dining table and TV room which leads out through double doors onto a very private and most charming garden. To the rear of the first floor, there is a bright drawing room which benefits from wonderful morning sun and leads out onto a rare 185 sq ft roof terrace. Towards the front is the master bedroom and also a bathroom. On the second floor, there are 3 further bedrooms all with built in storage, a family bathroom and airing cupboard. There is an internal garage which provides secure off street parking and there is additional parking for 2 more cars off street, in front of the house.