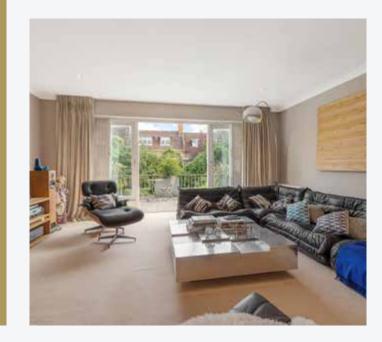

EXTENDING TO 2,126 SQ FT AND SET OVER ONLY 3 FLOORS, THIS IS AN EXCELLENT 4 BEDROOM HOUSE WITH PRIVATE GARDEN, ROOF TERRACE LEADING OFF A FIRST FLOOR DRAWING ROOM AND OFF STREET PARKING FOR 3 CARS.

On the ground floor is a wide entrance hall with guest cloakroom and ample storage, which leads through to a superb open plan reception room, offering a fully fitted kitchen with island unit, large dining table and TV room which leads out through double doors onto a very private and most charming garden. To the rear of the first floor, there is a bright drawing room which benefits from wonderful morning sun and leads out onto a rare 185 sq ft roof terrace. Towards the front is the master bedroom and also a bathroom. On the second floor, there are 3 further bedrooms all with built in storage, a family bathroom and airing cupboard. There is an internal garage which provides secure off street parking and there is additional parking for 2 more cars off street, in front of the house.