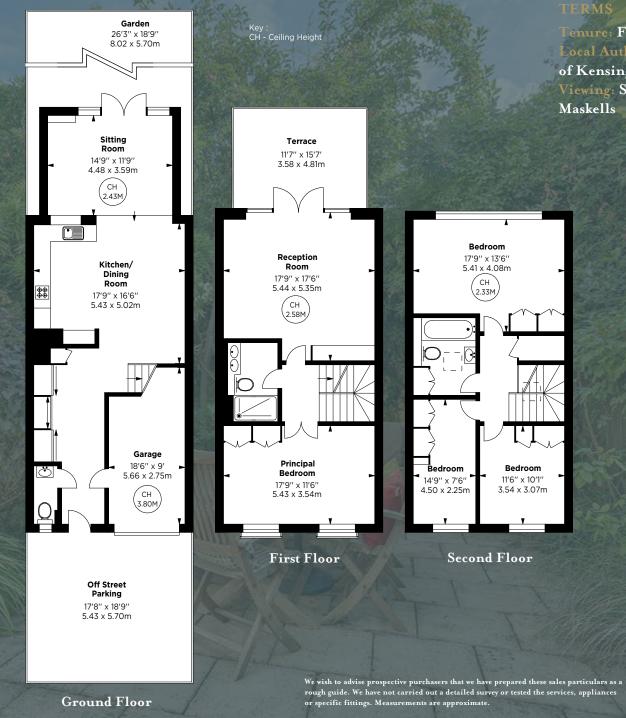

EXTENDING TO 2,126 SQ FT AND SET OVER ONLY 3 FLOORS, THIS IS AN EXCELLENT 4 BEDROOM HOUSE WITH PRIVATE GARDEN, ROOF TERRACE LEADING OFF A FIRST FLOOR DRAWING ROOM AND OFF STREET PARKING FOR 3 CARS.

On the ground floor is a wide entrance hall with guest cloakroom and ample storage, which leads through to a superb open plan reception room, offering a fully fitted kitchen with island unit, large dining table and TV room which leads out through double doors onto a very private and most charming garden. To the rear of the first floor, there is a bright drawing room which benefits from wonderful morning sun and leads out onto a rare 185 sq ft roof terrace. Towards the front is the master bedroom and also a bathroom. On the second floor, there are 3 further bedrooms all with built in storage, a family bathroom and airing cupboard. There is an internal garage which provides secure off street parking and there is additional parking for 2 more cars off street, in front of the house.

Accommodation: Off Street Parking | Garage | Entrance Hall Coat Cupboard | Guest Cloakroom | Kitchen | Dining Area Informal Sitting Room | Garden | Formal Sitting Room | First Floor Roof Terrace | Master Bedroom | Bathroom | 3 Further Bedrooms | Family Bathroom | Airing Cupboard

197.51 square metres 2,126 square feet

Cenure: Freehold Local Authority: The Royal Borough of Kensington and Chelsea Viewing: Strictly by appointment with Maskells

> MASKELLS

71 WALTON STREET, LONDON, SW3 2HT +44 (0)207 581 2216 www.maskells.co.uk sales@maskells.co.uk