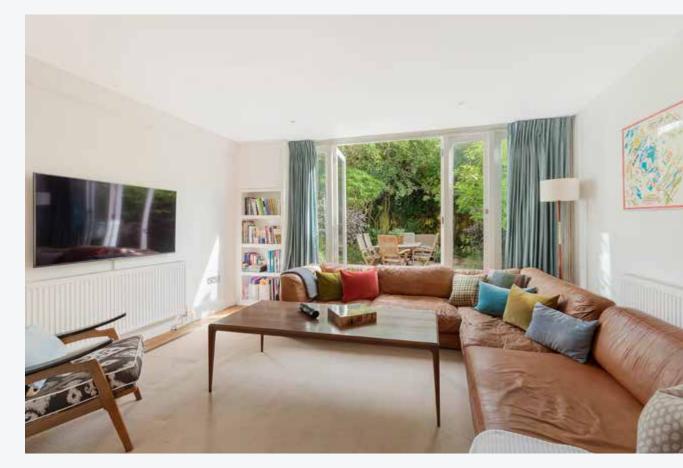

EXTENDING TO 2,126 SQ FT AND SET OVER ONLY 3 FLOORS, THIS IS AN EXCELLENT 4 BEDROOM HOUSE WITH PRIVATE GARDEN, ROOF TERRACE LEADING OFF A FIRST FLOOR DRAWING ROOM AND OFF STREET PARKING FOR 3 CARS.

On the ground floor is a wide entrance hall with guest cloakroom and ample storage, which leads through to a superb open plan reception room, offering a fully fitted kitchen with island unit, large dining table and TV room which leads out through double doors onto a very private and most charming garden. To the rear of the first floor, there is a bright drawing room which benefits from wonderful morning sun and leads out onto a rare 185 sq ft roof terrace. Towards the front is the master bedroom and also a bathroom. On the second floor, there are 3 further bedrooms all with built in storage, a family bathroom and airing cupboard. There is an internal garage which provides secure off street parking and there is additional parking for 2 more cars off street, in front of the house.