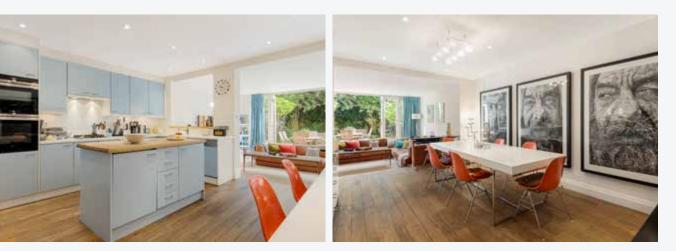

EXTENDING TO 2,126 SQ FT AND SET OVER ONLY 3 FLOORS, THIS IS AN EXCELLENT 4 BEDROOM HOUSE WITH PRIVATE GARDEN, ROOF TERRACE LEADING OFF A FIRST FLOOR DRAWING ROOM AND OFF STREET PARKING FOR 3 CARS.

On the ground floor is a wide entrance hall with guest cloakroom and ample storage, which leads through to a superb open plan reception room, offering a fully fitted kitchen with island unit, large dining table and TV room which leads out through double doors onto a very private and most charming garden. To the rear of the first floor, there is a bright drawing room which benefits from wonderful morning sun and leads out onto a rare 185 sq ft roof terrace. Towards the front is the master bedroom and also a bathroom. On the second floor, there are 3 further bedrooms all with built in storage, a family bathroom and airing cupboard. There is an internal garage which provides secure off street parking and there is additional parking for 2 more cars off street, in front of the house.