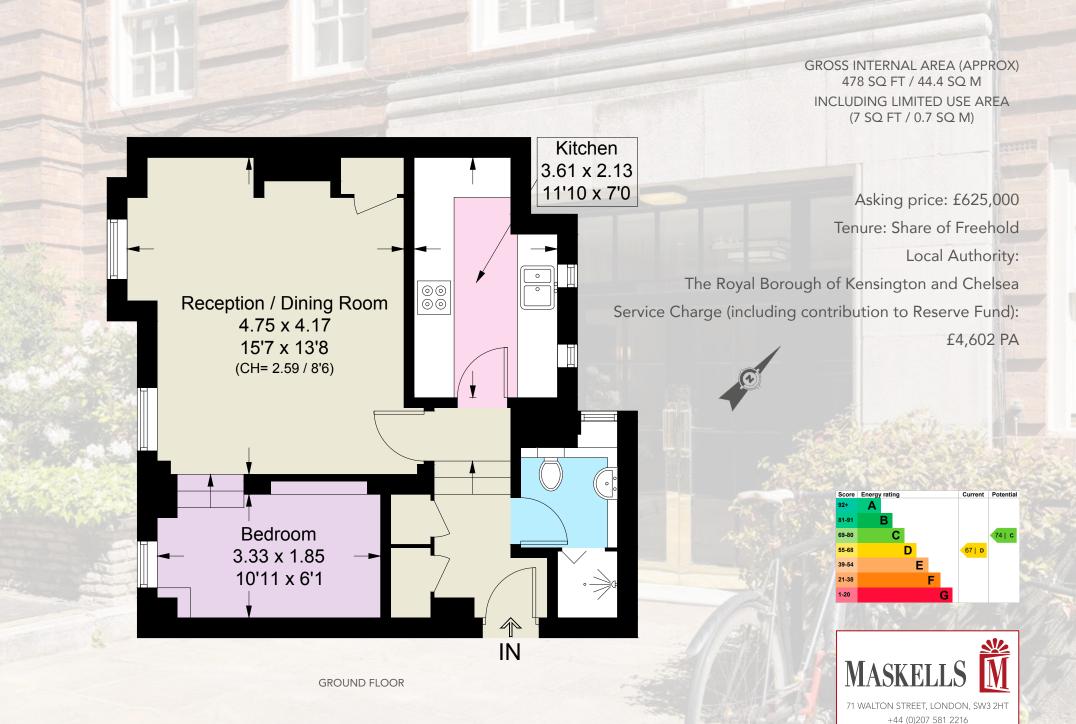

## CRANMER COURT CHELSEA SW3

SITUATED ON THE GROUND FLOOR OF A HIGHLY REGARDED PORTERED BLOCK, THIS IS A SUPER ONE-BEDROOM FLAT THAT WOULD MAKE THE IDEAL PIED A TERRE







Within a stones throw is the ever-popular Chelsea Green, which offers a wonderful collection of boutique shops, convenience stores, café's and restaurants.

Cranmer Court is a sought-after purpose-built block of flats which benefits from an excellent team of porters. Within easy reach are the shops of The Kings Road and South Kensington. Sloane Square Station (District and Circle Lines) is 0.5 miles away and South Kensington Station (District, Circle and Piccadilly Lines) is also 0.5 miles away.









www.maskells.co.uk sales@maskells.co.uk

We wish to advise prospective purchasers that we have prepared these sales particulars as a rough guide. We have not carried out a detailed survey or tested the services, appliances or specific fittings. Measurements are approximate.