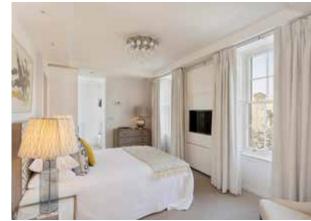

## ST PETER'S SQUARE HAMMERSMITH W6

A SEMI-DETACHED FREEHOLD HOUSE WITH OFF-STREET PARKING, OFFERING 3,466 SQ FT OF ACCOMMODATION, ON ONE OF WEST LONDON'S FINEST COMMUNAL GARDEN SQUARE ADDRESSES.

Two houses have been combined to create a laterally arranged house. On the ground floor, there are two reception rooms with excellent proportions, looking over the wonderful communal gardens to the front. The lower ground floor offers a fully fitted eatin kitchen with two sets of double doors leading out onto a patio area. Adjacent, is a large formal dining room and guest cloakroom. There is also a well located study or bedroom, an additional bedroom and a further patio area. These rooms are supported by a shower room. On the first floor, there is a principal bedroom with a dressing room and en-suite bath and shower room. This bedroom and another double bedroom with en-suite bathroom offer commanding views over the communal gardens. On the second floor, there are three further bedrooms, three shower rooms and a stairway provides access to a 300 sq ft private roof terrace.