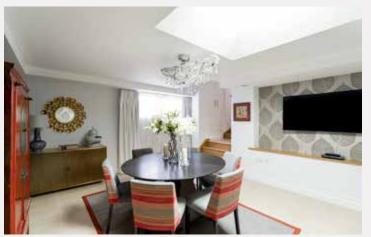

## ST PETER'S SQUARE HAMMERSMITH W6

A SEMI-DETACHED FREEHOLD HOUSE WITH OFF-STREET PARKING, OFFERING 3,466 SQ FT OF ACCOMMODATION, ON ONE OF WEST LONDON'S FINEST COMMUNAL GARDEN SQUARE ADDRESSES.

Two houses have been combined to create a laterally arranged house. On the ground floor, there are two reception rooms with excellent proportions, looking over the wonderful communal gardens to the front. The lower ground floor offers a fully fitted eatin kitchen with two sets of double doors leading out onto a patio area. Adjacent, is a large formal dining room and guest cloakroom. There is also a well located study or bedroom, an additional bedroom and a further patio area. These rooms are supported by a shower room. On the first floor, there is a principal bedroom with a dressing room and en-suite bath and shower room. This bedroom and another double bedroom with en-suite bathroom offer commanding views over the communal gardens. On the second floor, there are three further bedrooms, three shower rooms and a stairway provides access to a 300 sq ft private roof terrace.