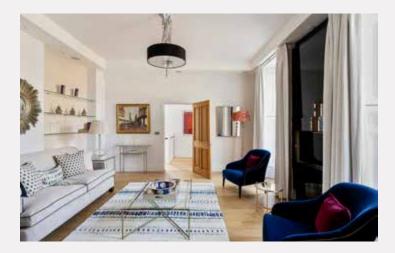

## ST PETER'S SQUARE HAMMERSMITH W6

A SEMI-DETACHED FREEHOLD HOUSE WITH OFF-STREET PARKING, OFFERING 3,466 SQ FT OF ACCOMMODATION, ON ONE OF WEST LONDON'S FINEST COMMUNAL GARDEN SQUARE ADDRESSES.

Two houses have been combined to create a laterally arranged house. On the ground floor, there are two reception rooms with excellent proportions, looking over the wonderful communal gardens to the front. The lower ground floor offers a fully fitted eatin kitchen with two sets of double doors leading out onto a patio area. Adjacent, is a large formal dining room and guest cloakroom. There is also a well located study or bedroom, an additional bedroom and a further patio area. These rooms are supported by a shower room. On the first floor, there is a principal bedroom with a dressing room and en-suite bath and shower room. This bedroom and another double bedroom with en-suite bathroom offer commanding views over the communal gardens. On the second floor, there are three further bedrooms, three shower rooms and a stairway provides access to a 300 sq ft private roof terrace.