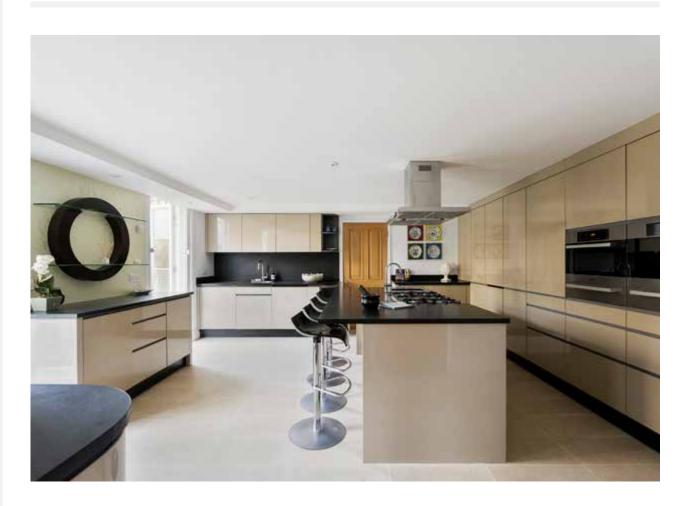

## ST PETER'S SQUARE HAMMERSMITH W6

A SEMI-DETACHED FREEHOLD HOUSE WITH OFF-STREET PARKING, OFFERING 3,466 SQ FT OF ACCOMMODATION, ON ONE OF WEST LONDON'S FINEST COMMUNAL GARDEN SQUARE ADDRESSES.

Two houses have been combined to create a laterally arranged house. On the ground floor, there are two reception rooms with excellent proportions, looking over the wonderful communal gardens to the front. The lower ground floor offers a fully fitted eatin kitchen with two sets of double doors leading out onto a patio area. Adjacent, is a large formal dining room and guest cloakroom. There is also a well located study or bedroom, an additional bedroom and a further patio area. These rooms are supported by a shower room. On the first floor, there is a principal bedroom with a dressing room and en-suite bath and shower room. This bedroom and another double bedroom with en-suite bathroom offer commanding views over the communal gardens. On the second floor, there are three further bedrooms, three shower rooms and a stairway provides access to a 300 sq ft private roof terrace.