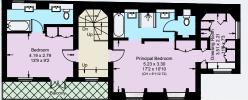

## ST PETER'S SQUARE HAMMERSMITH W6

A SEMI-DETACHED FREEHOLD HOUSE WITH OFF-STREET PARKING, OFFERING 3,466 SQ FT OF ACCOMMODATION, ON ONE OF WEST LONDON'S FINEST COMMUNAL GARDEN SQUARE ADDRESSES.

Two houses have been combined to create a laterally arranged house. On the ground floor, there are two reception rooms with excellent proportions, looking over the wonderful communal gardens to the front. The lower ground floor offers a fully fitted eatin kitchen with two sets of double doors leading out onto a patio area. Adjacent, is a large formal dining room and guest cloakroom. There is also a well located study or bedroom, an additional bedroom and a further patio area. These rooms are supported by a shower room. On the first floor, there is a principal bedroom with a dressing room and en-suite bath and shower room. This bedroom and another double bedroom with en-suite bathroom offer commanding views over the communal gardens. On the second floor, there are three further bedrooms, three shower rooms and a stairway provides access to a 300 sq ft private roof terrace.

E = Red

GROSS INTERNAL AREA (APPROX) 3,466 SQ FT / 322.0 SQ M INCLUDING LIMITED USE AREA & REDUCED HEADROOM (67 SQ FT / 6.2 SQ M)

Asking price: £3,850,000

Tenure: Freehold

Local Authority:

Hammersmith and Fulham