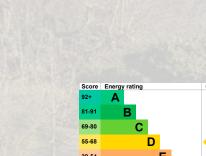

E = Red

GROSS INTERNAL AREA (APPROX) 3,466 SQ FT / 322.0 SQ M INCLUDING LIMITED USE AREA & REDUCED HEADROOM (67 SQ FT / 6.2 SQ M)

Asking price: £3,850,000

Tenure: Freehold

Local Authority:

Hammersmith and Fulham