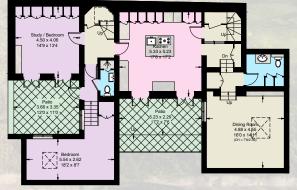

## ST PETER'S SQUARE HAMMERSMITH W6

A SEMI-DETACHED FREEHOLD HOUSE WITH OFF-STREET PARKING, OFFERING 3,466 SQ FT OF ACCOMMODATION, ON ONE OF WEST LONDON'S FINEST COMMUNAL GARDEN SQUARE ADDRESSES.

Two houses have been combined to create a laterally arranged house. On the ground floor, there are two reception rooms with excellent proportions, looking over the wonderful communal gardens to the front. The lower ground floor offers a fully fitted eatin kitchen with two sets of double doors leading out onto a patio area. Adjacent, is a large formal dining room and guest cloakroom. There is also a well located study or bedroom, an additional bedroom and a further patio area. These rooms are supported by a shower room. On the first floor, there is a principal bedroom with a dressing room and en-suite bath and shower room. This bedroom and another double bedroom with en-suite bathroom offer commanding views over the communal gardens. On the second floor, there are three further bedrooms, three shower rooms and a stairway provides access to a 300 sq ft private roof terrace.

GROUND FLOOR

LOWER GROUND FLOOR

+44 (0)207 581 2216 www.maskells.co.uk sales@maskells.co.uk