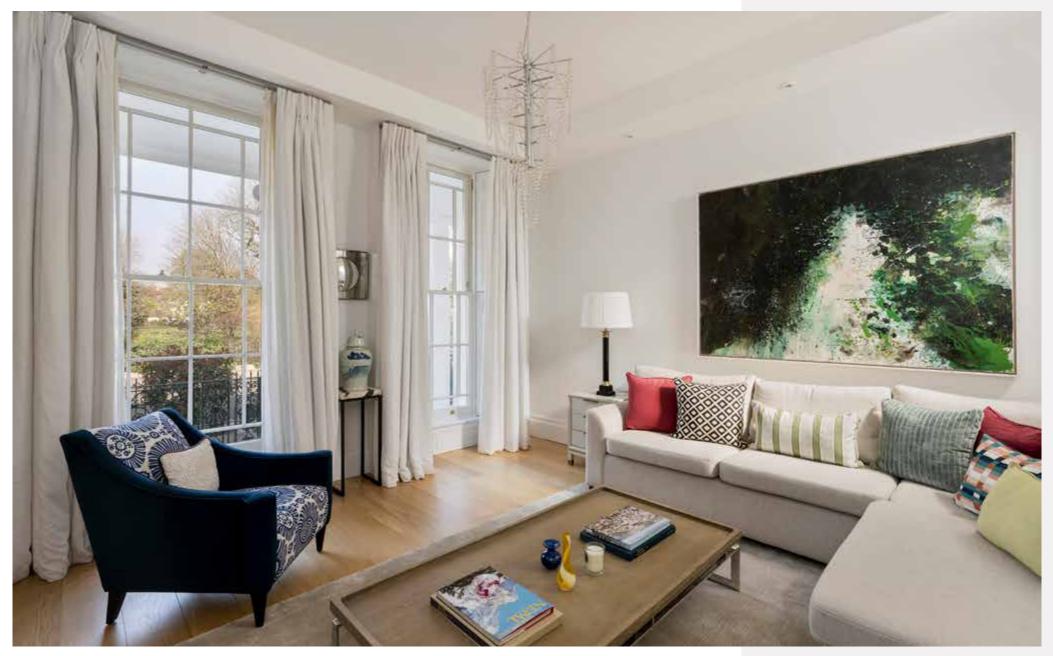

## ST PETER'S SQUARE HAMMERSMITH W6

A SEMI-DETACHED FREEHOLD HOUSE WITH OFF-STREET PARKING, OFFERING 3,466 SQ FT OF ACCOMMODATION, ON ONE OF WEST LONDON'S FINEST COMMUNAL GARDEN SQUARE ADDRESSES.

Two houses have been combined to create a laterally arranged house. On the ground floor, there are two reception rooms with excellent proportions, looking over the wonderful communal gardens to the front. The lower ground floor offers a fully fitted eatin kitchen with two sets of double doors leading out onto a patio area. Adjacent, is a large formal dining room and guest cloakroom. There is also a well located study or bedroom, an additional bedroom and a further patio area. These rooms are supported by a shower room. On the first floor, there is a principal bedroom with a dressing room and en-suite bath and shower room. This bedroom and another double bedroom with en-suite bathroom offer commanding views over the communal gardens. On the second floor, there are three further bedrooms, three shower rooms and a stairway provides access to a 300 sq ft private roof terrace.