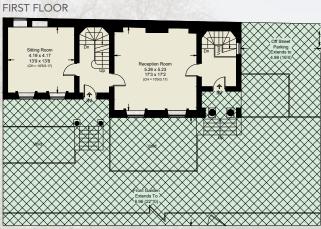

## ST PETER'S SQUARE HAMMERSMITH W6

A SEMI-DETACHED FREEHOLD HOUSE WITH OFF-STREET PARKING, OFFERING 3,466 SQ FT OF ACCOMMODATION, ON ONE OF WEST LONDON'S FINEST COMMUNAL GARDEN SQUARE ADDRESSES.

Two houses have been combined to create a laterally arranged house. On the ground floor, there are two reception rooms with excellent proportions, looking over the wonderful communal gardens to the front. The lower ground floor offers a fully fitted eatin kitchen with two sets of double doors leading out onto a patio area. Adjacent, is a large formal dining room and guest cloakroom. There is also a well located study or bedroom, an additional bedroom and a further patio area. These rooms are supported by a shower room. On the first floor, there is a principal bedroom with a dressing room and en-suite bath and shower room. This bedroom and another double bedroom with en-suite bathroom offer commanding views over the communal gardens. On the second floor, there are three further bedrooms, three shower rooms and a stairway provides access to a 300 sq ft private roof terrace.

GROUND FLOOR

LOWER GROUND FLOOR

+44 (0)207 581 2216 www.maskells.co.uk sales@maskells.co.uk