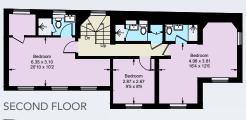

## ST PETER'S SQUARE HAMMERSMITH W6

A SEMI-DETACHED FREEHOLD HOUSE WITH OFF-STREET PARKING, OFFERING 3,466 SQ FT OF ACCOMMODATION, ON ONE OF WEST LONDON'S FINEST COMMUNAL GARDEN SQUARE ADDRESSES.

Two houses have been combined to create a laterally arranged house. On the ground floor, there are two reception rooms with excellent proportions, looking over the wonderful communal gardens to the front. The lower ground floor offers a fully fitted eatin kitchen with two sets of double doors leading out onto a patio area. Adjacent, is a large formal dining room and guest cloakroom. There is also a well located study or bedroom, an additional bedroom and a further patio area. These rooms are supported by a shower room. On the first floor, there is a principal bedroom with a dressing room and en-suite bath and shower room. This bedroom and another double bedroom with en-suite bathroom offer commanding views over the communal gardens. On the second floor, there are three further bedrooms, three shower rooms and a stairway provides access to a 300 sq ft private roof terrace.

E = Red

GROSS INTERNAL AREA (APPROX) 3,466 SQ FT / 322.0 SQ M INCLUDING LIMITED USE AREA & REDUCED HEADROOM (67 SQ FT / 6.2 SQ M)

Asking price: £3,850,000

Tenure: Freehold

Local Authority:

Hammersmith and Fulham