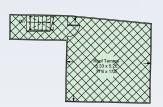

E = Red

GROSS INTERNAL AREA (APPROX) 3,466 SQ FT / 322.0 SQ M INCLUDING LIMITED USE AREA & REDUCED HEADROOM (67 SQ FT / 6.2 SQ M)

Asking price: £3,850,000

Tenure: Freehold

Local Authority:

Hammersmith and Fulham

GROUND FLOOR

LOWER GROUND FLOOR

+44 (0)207 581 2216 www.maskells.co.uk sales@maskells.co.uk