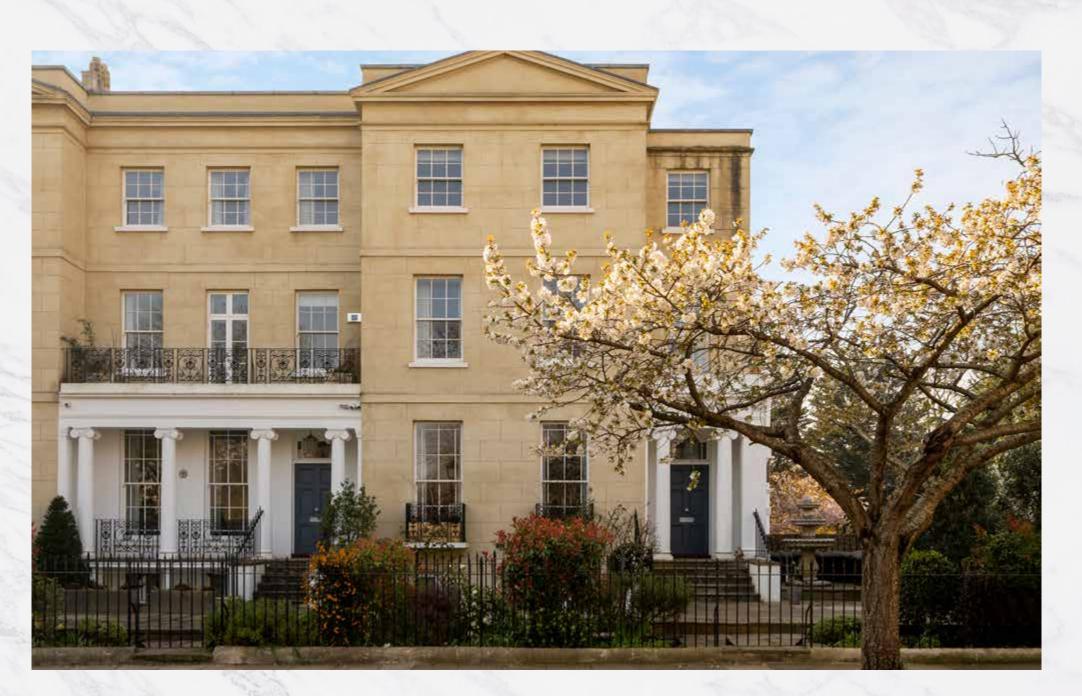

## ST PETER'S SQUARE HAMMERSMITH W6

A SEMI-DETACHED FREEHOLD HOUSE WITH OFF-STREET PARKING, OFFERING 3,466 SQ FT OF ACCOMMODATION, ON ONE OF WEST LONDON'S FINEST COMMUNAL GARDEN SQUARE ADDRESSES.

Two houses have been combined to create a laterally arranged house. On the ground floor, there are two reception rooms with excellent proportions, looking over the wonderful communal gardens to the front. The lower ground floor offers a fully fitted eatin kitchen with two sets of double doors leading out onto a patio area. Adjacent, is a large formal dining room and guest cloakroom. There is also a well located study or bedroom, an additional bedroom and a further patio area. These rooms are supported by a shower room. On the first floor, there is a principal bedroom with a dressing room and en-suite bath and shower room. This bedroom and another double bedroom with en-suite bathroom offer commanding views over the communal gardens. On the second floor, there are three further bedrooms, three shower rooms and a stairway provides access to a 300 sq ft private roof terrace.

St Peter's Square is a prime address which provides easy access to the A4, therefore Heathrow and the West. Stamford Brook Station (District Line) is 0.3 miles away and Ravenscourt Park Station (District Line) is 0.5 miles away.