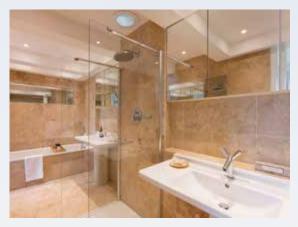

## ST PETER'S SQUARE HAMMERSMITH W6

A SEMI-DETACHED FREEHOLD HOUSE WITH OFF-STREET PARKING, OFFERING 3,466 SQ FT OF ACCOMMODATION, ON ONE OF WEST LONDON'S FINEST COMMUNAL GARDEN SQUARE ADDRESSES.

Two houses have been combined to create a laterally arranged house. On the ground floor, there are two reception rooms with excellent proportions, looking over the wonderful communal gardens to the front. The lower ground floor offers a fully fitted eatin kitchen with two sets of double doors leading out onto a patio area. Adjacent, is a large formal dining room and guest cloakroom. There is also a well located study or bedroom, an additional bedroom and a further patio area. These rooms are supported by a shower room. On the first floor, there is a principal bedroom with a dressing room and en-suite bath and shower room. This bedroom and another double bedroom with en-suite bathroom offer commanding views over the communal gardens. On the second floor, there are three further bedrooms, three shower rooms and a stairway provides access to a 300 sq ft private roof terrace.