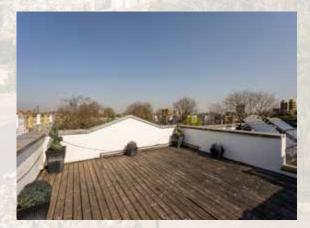

## ST PETER'S SQUARE HAMMERSMITH W6

A SEMI-DETACHED FREEHOLD HOUSE WITH OFF-STREET PARKING, OFFERING 3,466 SQ FT OF ACCOMMODATION, ON ONE OF WEST LONDON'S FINEST COMMUNAL GARDEN SQUARE ADDRESSES.

Two houses have been combined to create a laterally arranged house. On the ground floor, there are two reception rooms with excellent proportions, looking over the wonderful communal gardens to the front. The lower ground floor offers a fully fitted eatin kitchen with two sets of double doors leading out onto a patio area. Adjacent, is a large formal dining room and guest cloakroom. There is also a well located study or bedroom, an additional bedroom and a further patio area. These rooms are supported by a shower room. On the first floor, there is a principal bedroom with a dressing room and en-suite bath and shower room. This bedroom and another double bedroom with en-suite bathroom offer commanding views over the communal gardens. On the second floor, there are three further bedrooms, three shower rooms and a stairway provides access to a 300 sq ft private roof terrace.