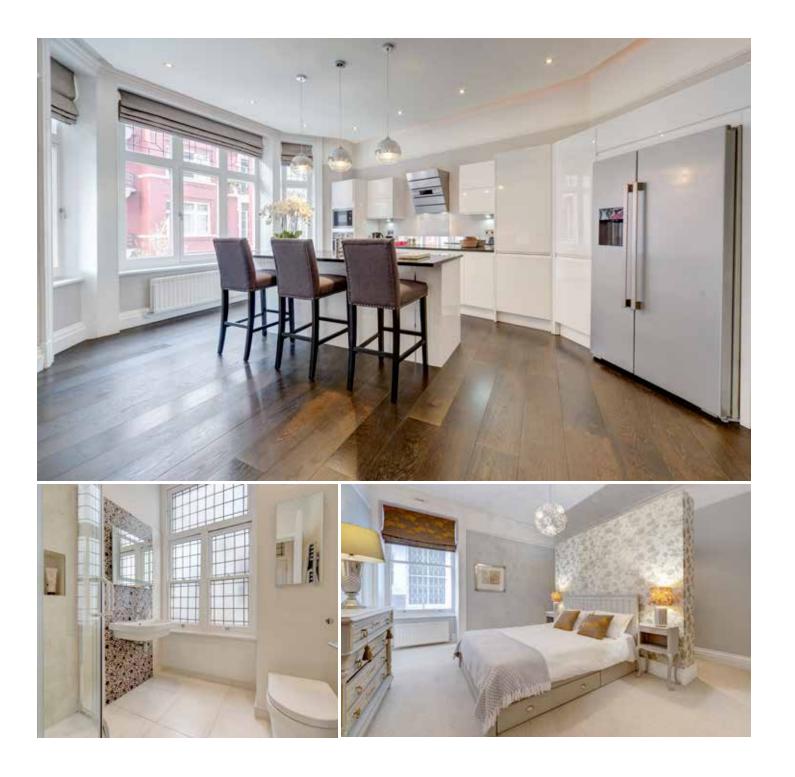

Measuring almost 50ft across at the front of the apartment, there are three reception rooms with excellent natural light sitting adjacent to one another. The rooms are cleverly connected to provide a sense of lateral space and interconnectivity while creating separate areas that allow for easy family living. Of particular note is a stunning central dining room with balcony. There is a convenient guest cloakroom tucked away just off the central hallway. Moving through the flat, there is a generous master bedroom with his and hers dressing areas and an en-suite shower room. The flat offers three further double bedrooms and two family bathrooms. Hyde Park Mansions has a lift and the building benefits from a caretaker.

## Accommodation

Entrance Hall, Coat Cupboards, Drawing Room, Dining Room, Kitchen, Guest Cloakroom, Balcony, Master Bedroom with Dressing Area and En-Suite Shower Room, 3 further Double Bedrooms, 2 Family Bathrooms, Caretaker.