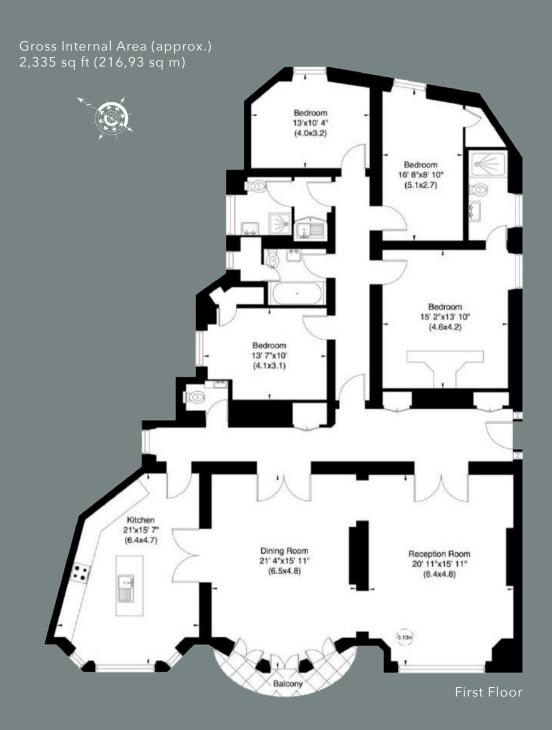

Having undergone a recent scheme of significant structural and cosmetic improvements, this is a superb first floor lateral apartment extending to 2,335 sq ft, offering excellent reception space supported by four double bedrooms and three bathrooms.

Measuring almost 50ft across at the front of the apartment, there are three reception rooms with excellent natural light sitting adjacent to one another. The rooms are cleverly connected to provide a sense of lateral space and interconnectivity while creating separate areas that allow for easy family living. Of particular note is a stunning central dining room with balcony. There is a convenient guest cloakroom tucked away just off the central hallway. Moving through the flat, there is a generous master bedroom with his and hers dressing areas and an en-suite shower room. The flat offers three further double bedrooms and two family bathrooms. Hyde Park Mansions has a lift and the building benefits from a caretaker.

## Accommodation

Entrance Hall, Coat Cupboards, Drawing Room, Dining Room, Kitchen, Guest Cloakroom, Balcony, Master Bedroom with Dressing Area and En-Suite Shower Room, 3 further Double Bedrooms, 2 Family Bathrooms, Caretaker.