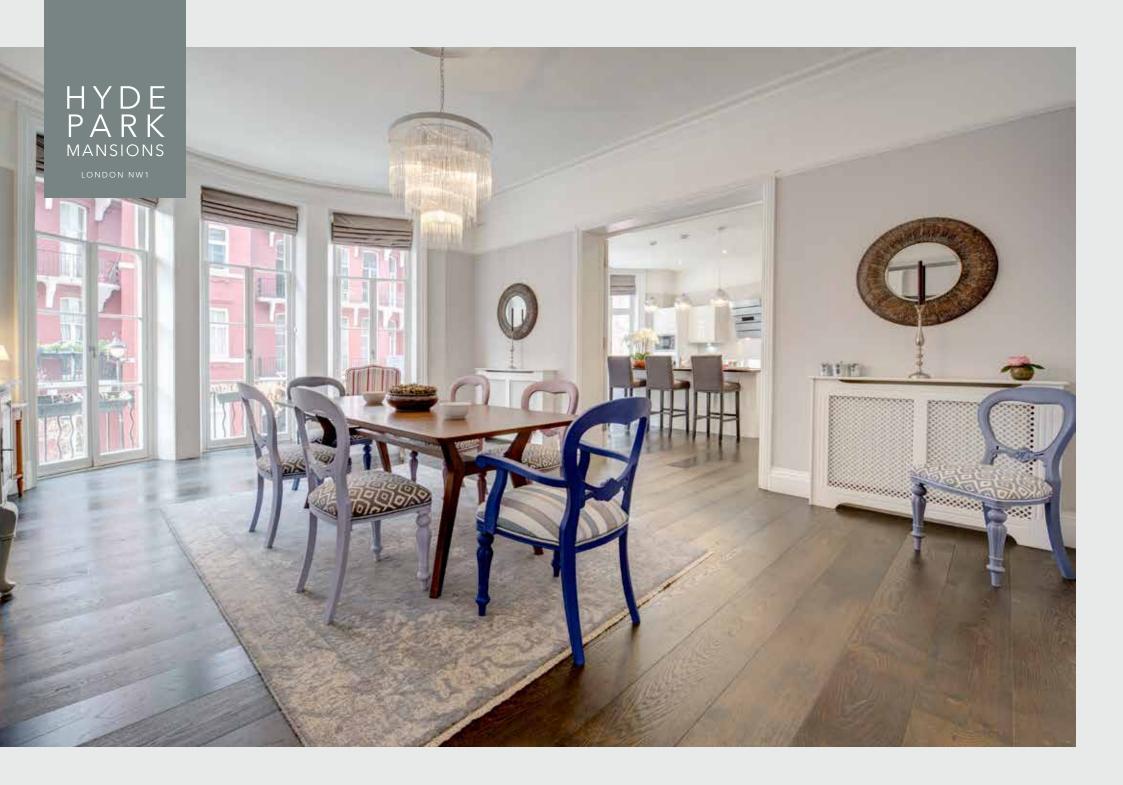

Measuring almost 50ft across at the front of the apartment, there are three reception rooms with excellent natural light sitting adjacent to one another. The rooms are cleverly connected to provide a sense of lateral space and interconnectivity while creating separate areas that allow for easy family living. Of particular note is a stunning central dining room with balcony. There is a convenient guest cloakroom tucked away just off the central hallway. Moving through the flat, there is a generous master bedroom with his and hers dressing areas and an en-suite shower room. The flat offers three further double bedrooms and two family bathrooms. Hyde Park Mansions has a lift and the building benefits from a caretaker.

## Accommodation

Entrance Hall, Coat Cupboards, Drawing Room, Dining Room, Kitchen, Guest Cloakroom, Balcony, Master Bedroom with Dressing Area and En-Suite Shower Room, 3 further Double Bedrooms, 2 Family Bathrooms, Caretaker.