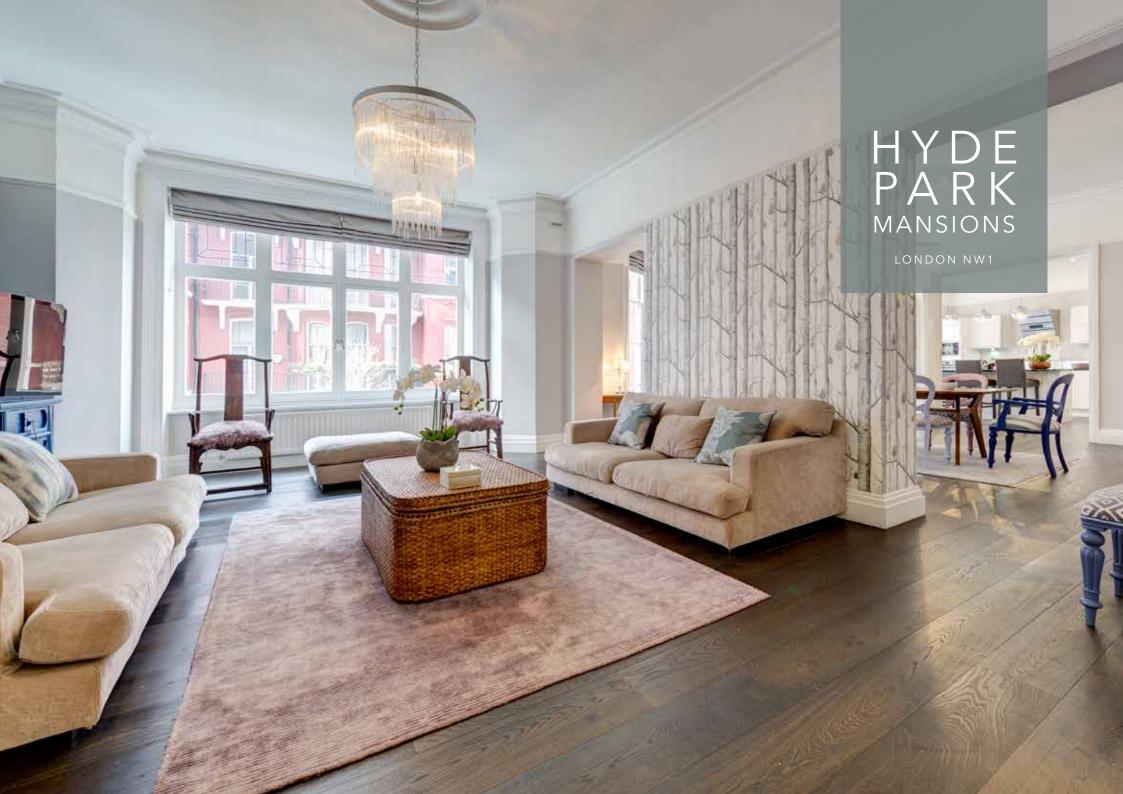

Having undergone a recent scheme of significant structural and cosmetic improvements, this is a superb first floor lateral apartment extending to 2,335 sq ft, offering excellent reception space supported by four double bedrooms and three bathrooms.

Measuring almost 50ft across at the front of the apartment, there are three reception rooms with excellent natural light sitting adjacent to one another. The rooms are cleverly connected to provide a sense of lateral space and interconnectivity while creating separate areas that allow for easy family living. Of particular note is a stunning central dining room with balcony. There is a convenient guest cloakroom tucked away just off the central hallway. Moving through the flat, there is a generous master bedroom with his and hers dressing areas and an en-suite shower room. The flat offers three further double bedrooms and two family bathrooms. Hyde Park Mansions has a lift and the building benefits from a caretaker.